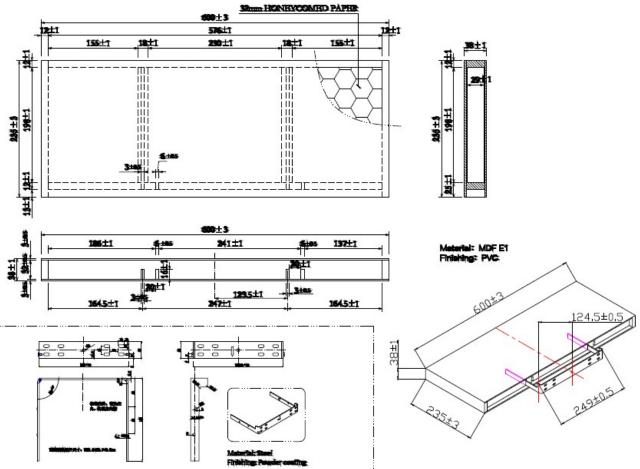

## **Technical data**

| Name product                                                    | SHELVE 38MM 60*23,5 / CACTUS 1 | Contain battery                           | 1 |
|-----------------------------------------------------------------|--------------------------------|-------------------------------------------|---|
| Power in Watt                                                   | /                              | Weight of the battery (gram)              | / |
| Nett Weight in gram<br>(without batteries,<br>without packaging | 1540g+/-10%                    | Type of battery<br>(Li-ion /<br>Alkalin,) | / |
| Size of product: Lxlxh<br>in centimetre                         | 60x23.5x3.8cm                  |                                           |   |
| Accessories included:<br>detailed it                            | U metal fixing                 |                                           |   |
| Weight packaging                                                | 7g                             |                                           |   |
| Size packaging                                                  | 60x23.5x3.8cm                  |                                           |   |
|                                                                 |                                |                                           |   |

## Photo

First